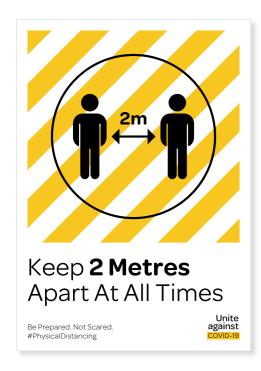

# POSTER ARTWORK

I. KEEP 2M APART

J. BE WISE, SANITISE

# **DESCRIPTION**

Suggested sizes A2 & A3.

Printed colour I side on I50gsm matt paper.

Trimmed and packed.

You can order a variety of different artworks and different sizes as a package.

Eg. A2 Posters 20x (IOA & 5B & 5D).

NOTE: We can print these posters at different sizes and on different substrates.