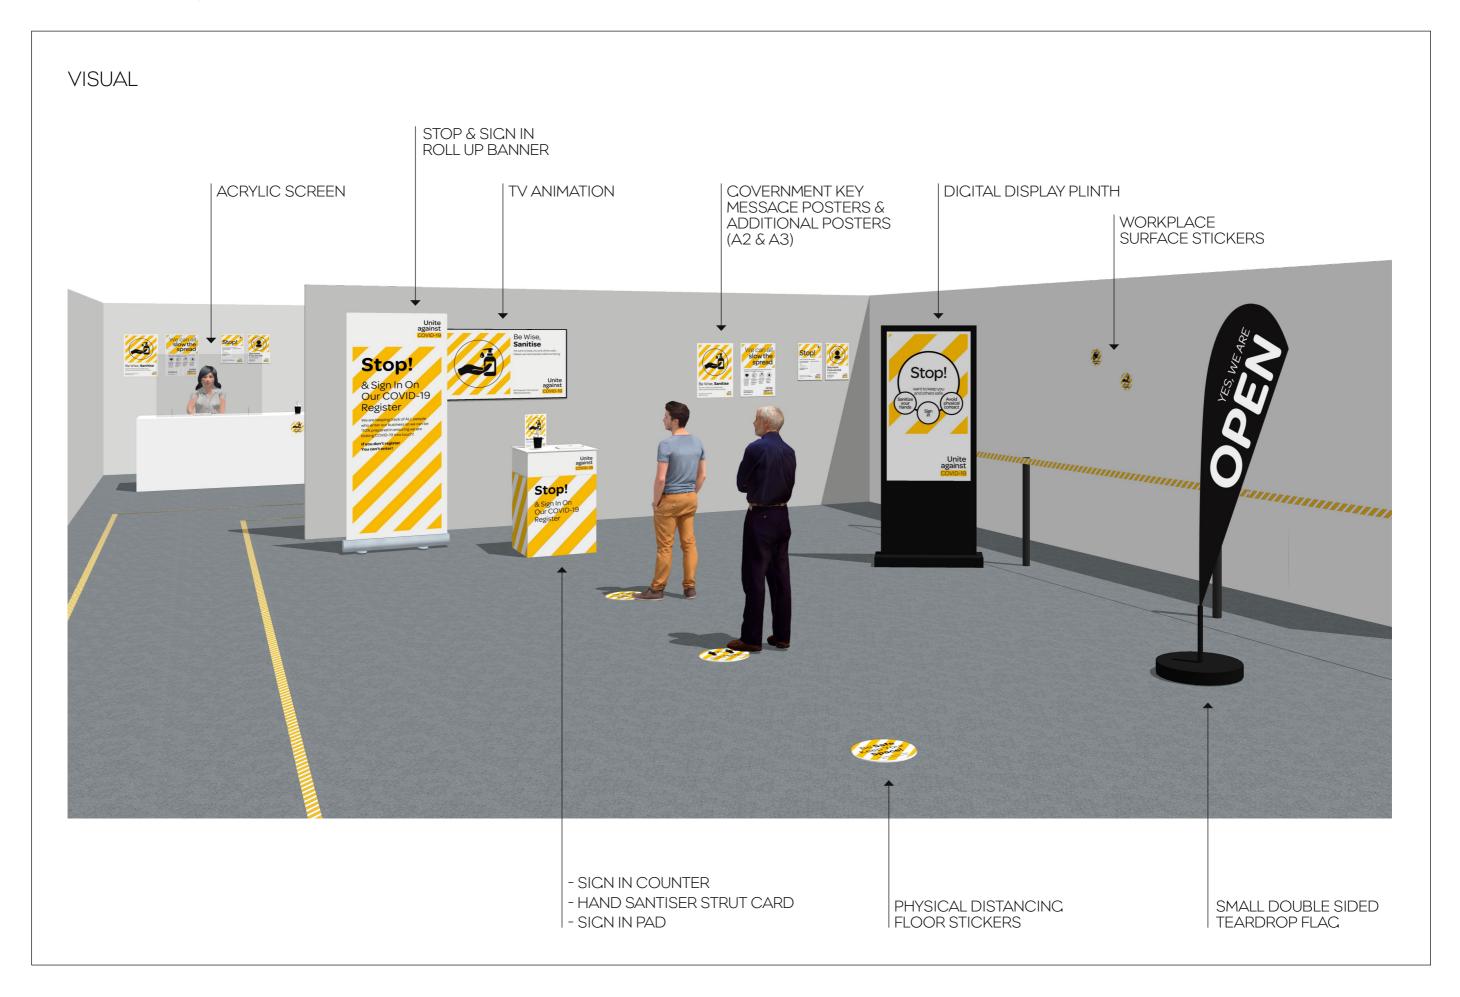

# **COVID-19 WORKPLACE HEALTH AND SAFETY**

# STOP, SANITISE & SIGN IN COUNTER STAND

# SIGN IN PADS

# PHYSICAL DISTANCING FLOOR STICKERS

# **WORKPLACE SURFACE STICKERS**

# STOP & SIGN IN ROLL UP BANNERS

# **COVERNMENT KEY MESSAGE POSTERS**

# **ADDITIONAL POSTERS**

# **DIGITAL DISPLAY PLINTH**