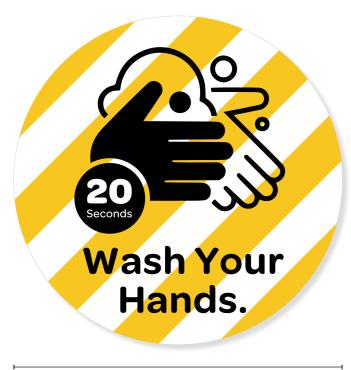

# **WORKPLACE SURFACE STICKERS**

### STICKER ARTWORK

A. WASH YOUR HANDS

150mm

C. BRANDED - WASH YOUR HANDS

B. BE WISE, SANITISE

I50mm

D. BRANDED - BE WISE, SANITISE