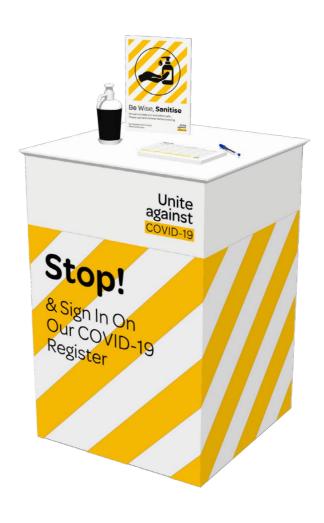

# STOP, SANITISE & SIGN IN COUNTER STAND

# **DESCRIPTION**

Suggested sizes A4 or A5 Pads.

Printed colour I side on IOOgsm uncoated paper.

Padded at the head with board back in lots of 25 pages.