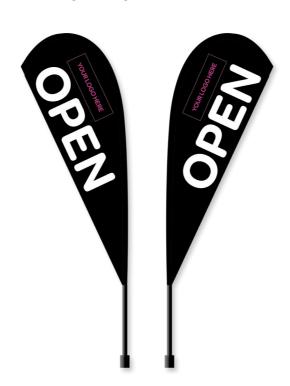

# **OPEN FLAGS**

### SMALL DOUBLE SIDED TEARDROP FLAG ARTWORK VISUAL

A. WHITE FLAC

C. WHITE FLAC - BRANDED

D. BLACK FLAC - BRANDED

# **DESCRIPTION**

Size Options: Small (2.5m high) or Large (3.5m high).

Double sided teardrop flags.

Comes with printed flag poles, carry bag and base.

Base Options: Cround spike, water base, heavy metal base.