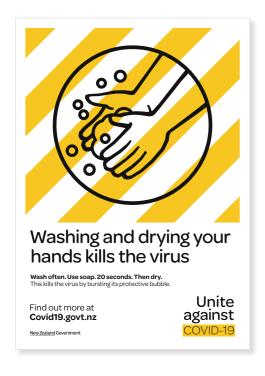

NOTE: We can print these posters at different sizes and on different substrates.

E. WASH HANDS

F. STORE

C. STOP

H. PROTECT

| Protect yours<br>and others fro<br>COVID-19                                                                               |                                                                                 |
|---------------------------------------------------------------------------------------------------------------------------|---------------------------------------------------------------------------------|
| Wash your hands with soap and water often (for at least 20 seconds). Then dry.                                            | Clean and disinfect frequently touched surfaces and objects, such as doorknobs. |
| Don't touch your eyes, nose or mouth if your hands are not clean.  Put used tissues in the bin or a bag immediately.      | Stay home if you feel unwell.                                                   |
| For updates and more information on keeping yourself safe, visit Covid19.govt.nz  NewZealand Government  ***Reservation** | Unite<br>against<br>COVID-19                                                    |