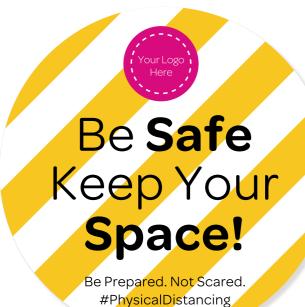

# PHYSICAL DISTANCING FLOOR STICKERS

### STICKER ARTWORK

A. BE SAFE KEEP YOUR SPACE!

Be Prepared. Not Scared. #PhysicalDistancing

300mm

C. BRANDED - BE SAFE KEEP YOUR SPACE!

B. KEEP 2 METRES APART

300mm

D. BRANDED - KEEP 2 METRES APART