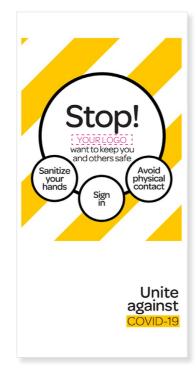

. #BeWiseSanitise

Unite against

### HAND SANTISER STRUT CARD ARTWORK - BRANDED



### **DESCRIPTION**

Size A3

Printed colour on I50gsm matt paper and mounted to board card with strut so can stand alone.



# **ACRYLIC BARRIER SCREEN**



# **OPEN FLAGS**

### SMALL DOUBLE SIDED TEARDROP FLAG ARTWORK VISUAL

A. WHITE FLAC





C. WHITE FLAC - BRANDED



D. BLACK FLAC - BRANDED



# **DESCRIPTION**

Size Options: Small (2.5m high) or Large (3.5m high).

Double sided teardrop flags.

Comes with printed flag poles, carry bag and base.

Base Options: Cround spike, water base, heavy metal base.

WE CAN
ALSO SUPPLY
SANDWICH BOARDS
& A WIDE RANCE OF
FABRIC DISPLAY
SOLUTIONS.

# **DIGITAL DISPLAY PLINTH**

### DICITAL DISPLAY ARTWORK

### STATIC ARTWORK







### STATIC ARTWORK - BRANDED









# **DESCRIPTION**

Free Standing Digital Media Display Plinth.

High Definition 1080px.

1900mm x 800mm in size.

Plugs in to standard power point.

Both WiFi & Enternet capable.

Software & Hardware included.

Comes with up to one hour set-up and support in Auckland area.

# **SHOPPING LIST**

# ORDER FORM

| ITEM                                   | CENERIC | BRANDED | QUANTITY |
|----------------------------------------|---------|---------|----------|
| STOP, SANITISE & SIGN IN COUNTER STAND |         |         |          |
| SIGN IN PADS A4:                       |         |         |          |
| 5-10 PADS                              |         |         |          |
| IO+ PADS                               |         |         |          |
| SIGN IN PADS A5:                       |