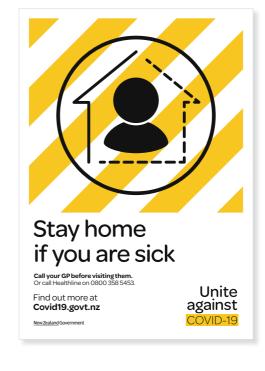

# **COVERNMENT KEY MESSAGE POSTERS**

### POSTER ARTWORK

A. SLOW THE SPREAD

B. BE KIND

C. COUCH OR SNEEZE

D. STAY HOME

### **DESCRIPTION**

Suggested sizes A2 & A3.

Printed colour I side on I50gsm matt paper.

Trimmed and packed.

You can order a variety of different artworks and different sizes as a package.

Eg. A2 Posters 20x (IOA & 5B & 5D).