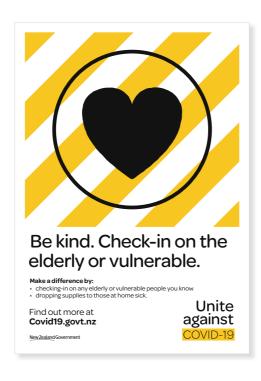

### POSTER ARTWORK

A. SLOW THE SPREAD

B. BE KIND

C. COUCH OR SNEEZE

D. STAY HOME

### **DESCRIPTION**

Suggested sizes A2 & A3.

Printed colour I side on I50gsm matt paper.

Trimmed and packed.

You can order a variety of different artworks and different sizes as a package.

Eg. A2 Posters 20x (IOA & 5B & 5D).