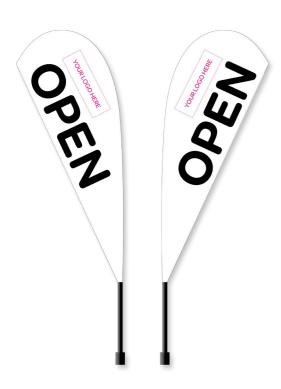

# **OPEN FLAGS**

### SMALL DOUBLE SIDED TEARDROP FLAG ARTWORK VISUAL

A. WHITE FLAC

C. WHITE FLAC - BRANDED

D. BLACK FLAC - BRANDED

# **DESCRIPTION**

Size Options: Small (2.5m high) or Large (3.5m high).

Double sided teardrop flags.

Comes with printed flag poles, carry bag and base.

Base Options: Cround spike, water base, heavy metal base.