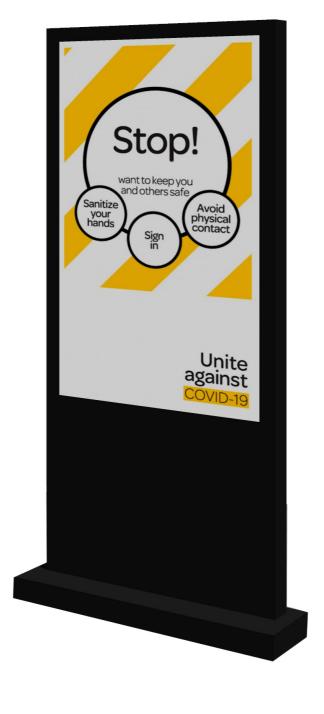

# **DIGITAL DISPLAY PLINTH**

### DICITAL DISPLAY ARTWORK

# **DESCRIPTION**

Free Standing Digital Media Display Plinth.

High Definition 1080px.

1900mm x 800mm in size.

Plugs in to standard power point.

Both WiFi & Enternet capable.

Software & Hardware included.

Comes with up to one hour set-up and support in Auckland area.