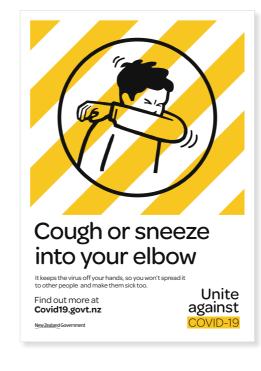

### POSTER ARTWORK

A. SLOW THE SPREAD

B. BE KIND

C. COUCH OR SNEEZE

D. STAY HOME

### **DESCRIPTION**

Suggested sizes A2 & A3.

Printed colour I side on I50gsm matt paper.

Trimmed and packed.

You can order a variety of different artworks and different sizes as a package.

Eg. A2 Posters 20x (IOA & 5B & 5D).