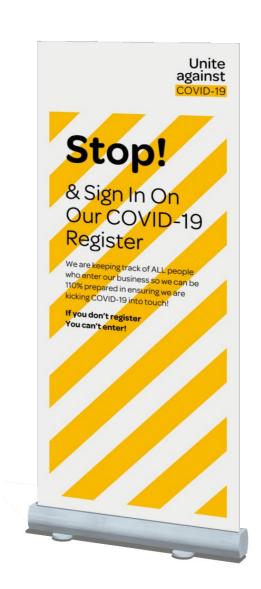

# STOP & SIGN IN ROLL UP BANNERS

# **ROLL UP BANNER ARTWORK** Unite against COVID-19 Stop! & Sign In On Our COVID-19 Register We are keeping track of ALL people who enter our business so we can be 110% prepared in ensuring we are kicking COVID-19 into touch! If you don't register You can't enter! 850mm

### **DESCRIPTION**

Suggested size 850mm x 2150mm.

Printed on block out roll up material.

Print mounted to stand.

Comes with print + stand, poles, carry bag.

NOTE:

We have a smaller (600mm x 1800mm) stands and larger (1200mm x 2150mm) available too.