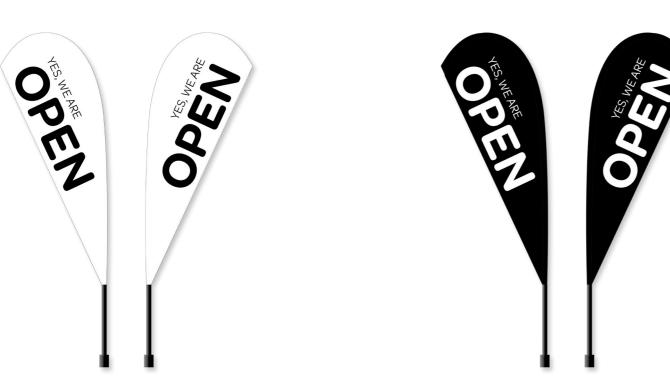

# **OPEN FLAGS**

### SMALL DOUBLE SIDED TEARDROP FLAG ARTWORK VISUAL

A. WHITE FLAC

C. WHITE FLAC - BRANDED

D. BLACK FLAC - BRANDED

# **DESCRIPTION**

Size Options: Small (2.5m high) or Large (3.5m high).

Double sided teardrop flags.

Comes with printed flag poles, carry bag and base.

Base Options: Cround spike, water base, heavy metal base.