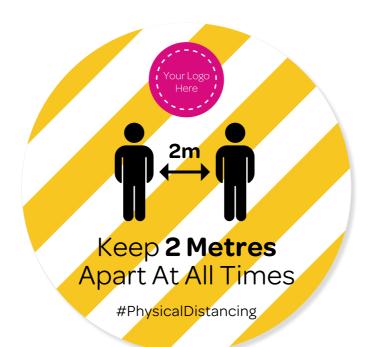

# PHYSICAL DISTANCING FLOOR STICKERS

### STICKER ARTWORK

A. BE SAFE KEEP YOUR SPACE!

Be Prepared. Not Scared. #PhysicalDistancing

300mm

C. BRANDED - BE SAFE KEEP YOUR SPACE!

B. KEEP 2 METRES APART

300mm

D. BRANDED - KEEP 2 METRES APART