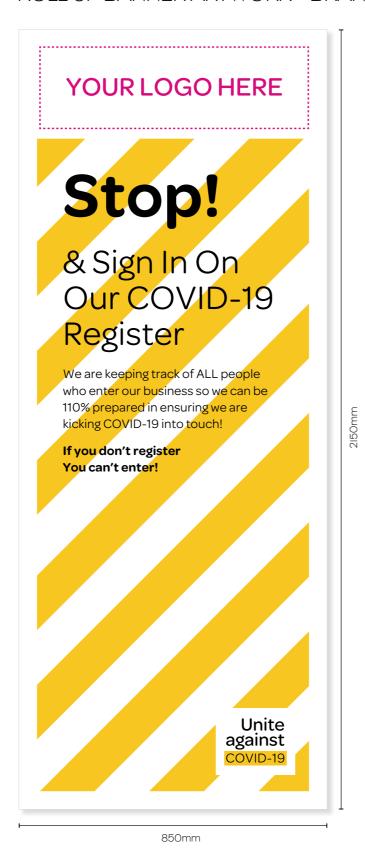

# STOP & SIGN IN ROLL UP BANNERS

# **ROLL UP BANNER ARTWORK** Unite against COVID-19 Stop! & Sign In On Our COVID-19 Register We are keeping track of ALL people who enter our business so we can be 110% prepared in ensuring we are kicking COVID-19 into touch! If you don't register You can't enter! 850mm

### **DESCRIPTION**

Suggested size 850mm x 2150mm.

Printed on block out roll up material.

Print mounted to stand.

Comes with print + stand, poles, carry bag.

NOTE:

We have a smaller (600mm x 1800mm) stands and larger (1200mm x 2150mm) available too.