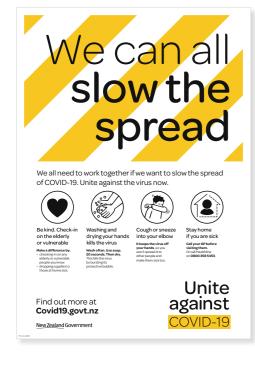

# **COVERNMENT KEY MESSAGE POSTERS**

### POSTER ARTWORK

A. SLOW THE SPREAD

B. BE KIND

C. COUCH OR SNEEZE

D. STAY HOME

### **DESCRIPTION**

Suggested sizes A2 & A3.

Printed colour I side on I50gsm matt paper.

Trimmed and packed.

You can order a variety of different artworks and different sizes as a package.

Eg. A2 Posters 20x (IOA & 5B & 5D).