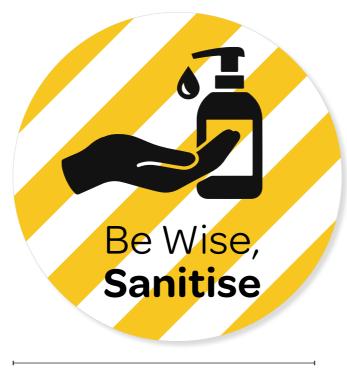

# **WORKPLACE SURFACE STICKERS**

### STICKER ARTWORK

A. WASH YOUR HANDS

150mm

C. BRANDED - WASH YOUR HANDS

B. BE WISE, SANITISE

I50mm

D. BRANDED - BE WISE, SANITISE

# **DESCRIPTION**

Suggested size I50mm diameter.

Printed on self-adhesive vinyl and laminated.

Easy to self-install / apply.

You can order a variety of different artworks as a package.

Eg. 20x (I5xA & 5xB)