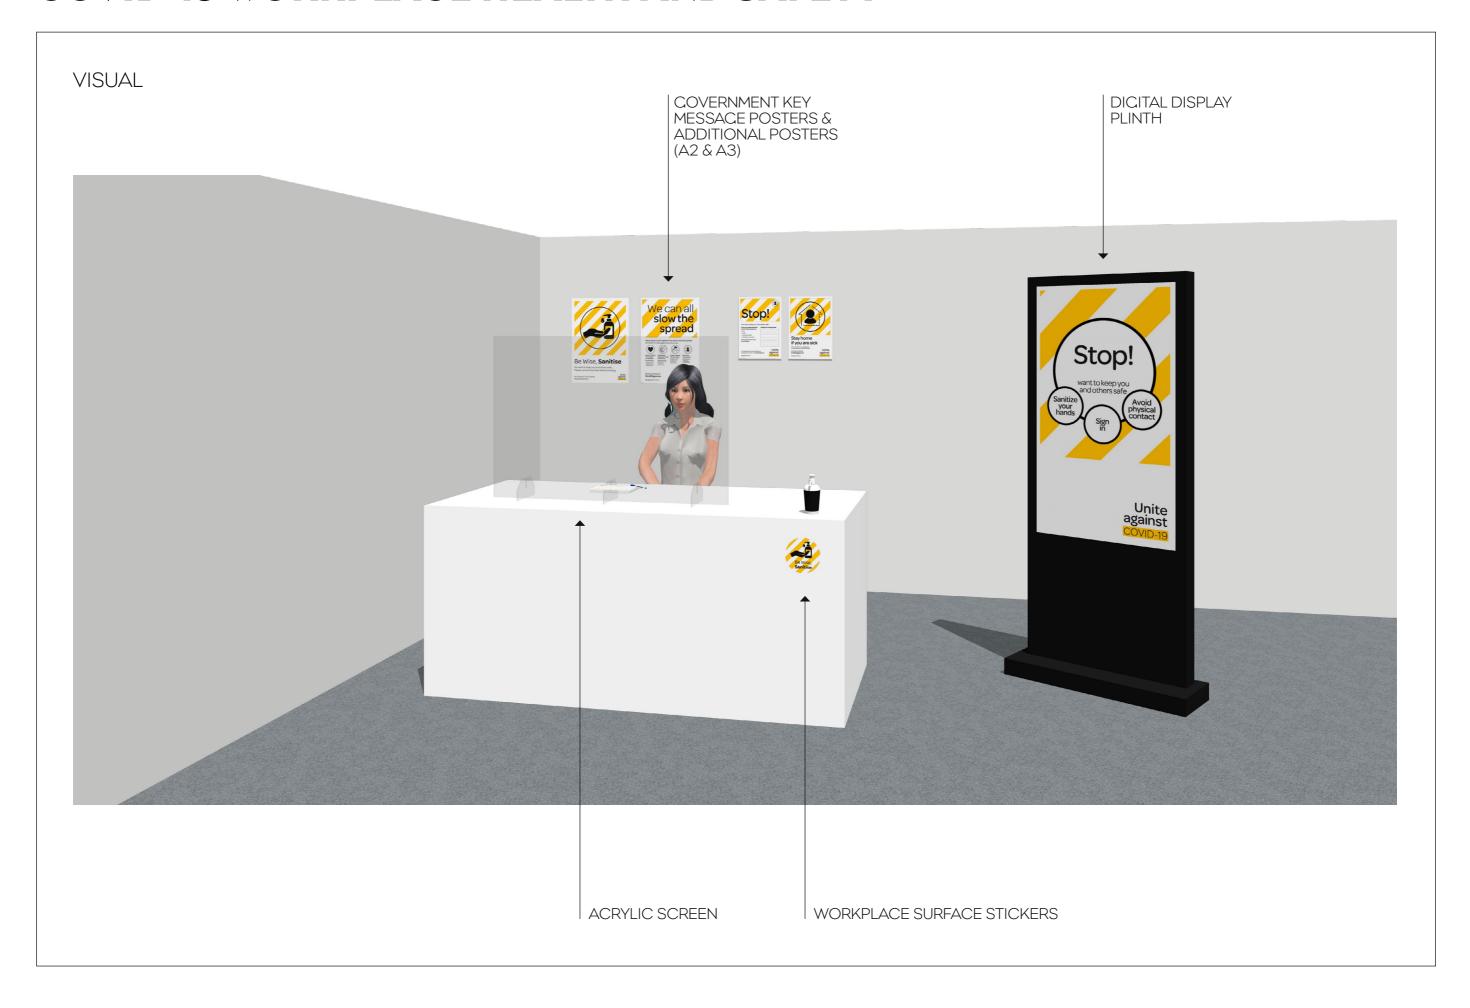

# **COVID-19 WORKPLACE HEALTH AND SAFETY**

# **COVERNMENT KEY MESSAGE POSTERS**

# **ACRYLIC BARRIER SCREEN**

# **DIGITAL DISPLAY PLINTH**