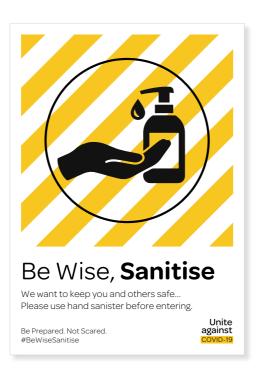

# HAND SANITISER A3 STRUT CARD

### HAND SANTISER STRUT CARD ARTWORK

Be Wise, Sanitise

We want to keep you and others safe... Please use hand sanister before entering.

Be Prepared. Not Scared. #BeWiseSanitise

Unite against

### **DESCRIPTION**

Size A3

Printed colour on I50gsm matt paper and mounted to board card with strut so can stand alone.