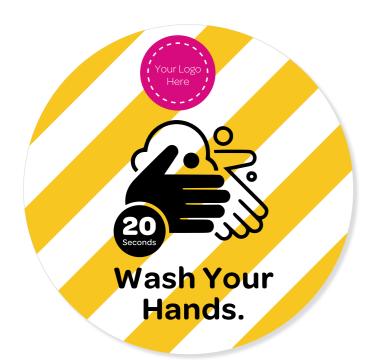

# **WORKPLACE SURFACE STICKERS**

### STICKER ARTWORK

A. WASH YOUR HANDS

150mm

C. BRANDED - WASH YOUR HANDS

B. BE WISE, SANITISE

I50mm

D. BRANDED - BE WISE, SANITISE

# **DESCRIPTION**

Suggested size I50mm diameter.

Printed on self-adhesive vinyl and laminated.

Easy to self-install / apply.

You can order a variety of different artworks as a package.

Eg. 20x (I5xA & 5xB)