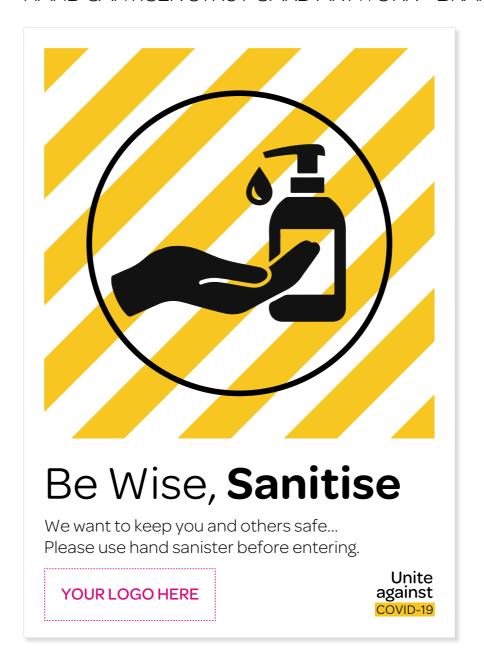

# HAND SANITISER A3 STRUT CARD

### HAND SANTISER STRUT CARD ARTWORK - BRANDED

### **DESCRIPTION**

Size A3

Printed colour on I50gsm matt paper and mounted to board card with strut so can stand alone.