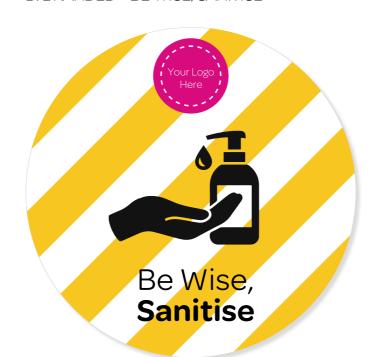

# **WORKPLACE SURFACE STICKERS**

### STICKER ARTWORK

A. WASH YOUR HANDS

150mm

C. BRANDED - WASH YOUR HANDS

B. BE WISE, SANITISE

I50mm

D. BRANDED - BE WISE, SANITISE

# **DESCRIPTION**

Suggested size I50mm diameter.

Printed on self-adhesive vinyl and laminated.

Easy to self-install / apply.

You can order a variety of different artworks as a package.

Eg. 20x (I5xA & 5xB)