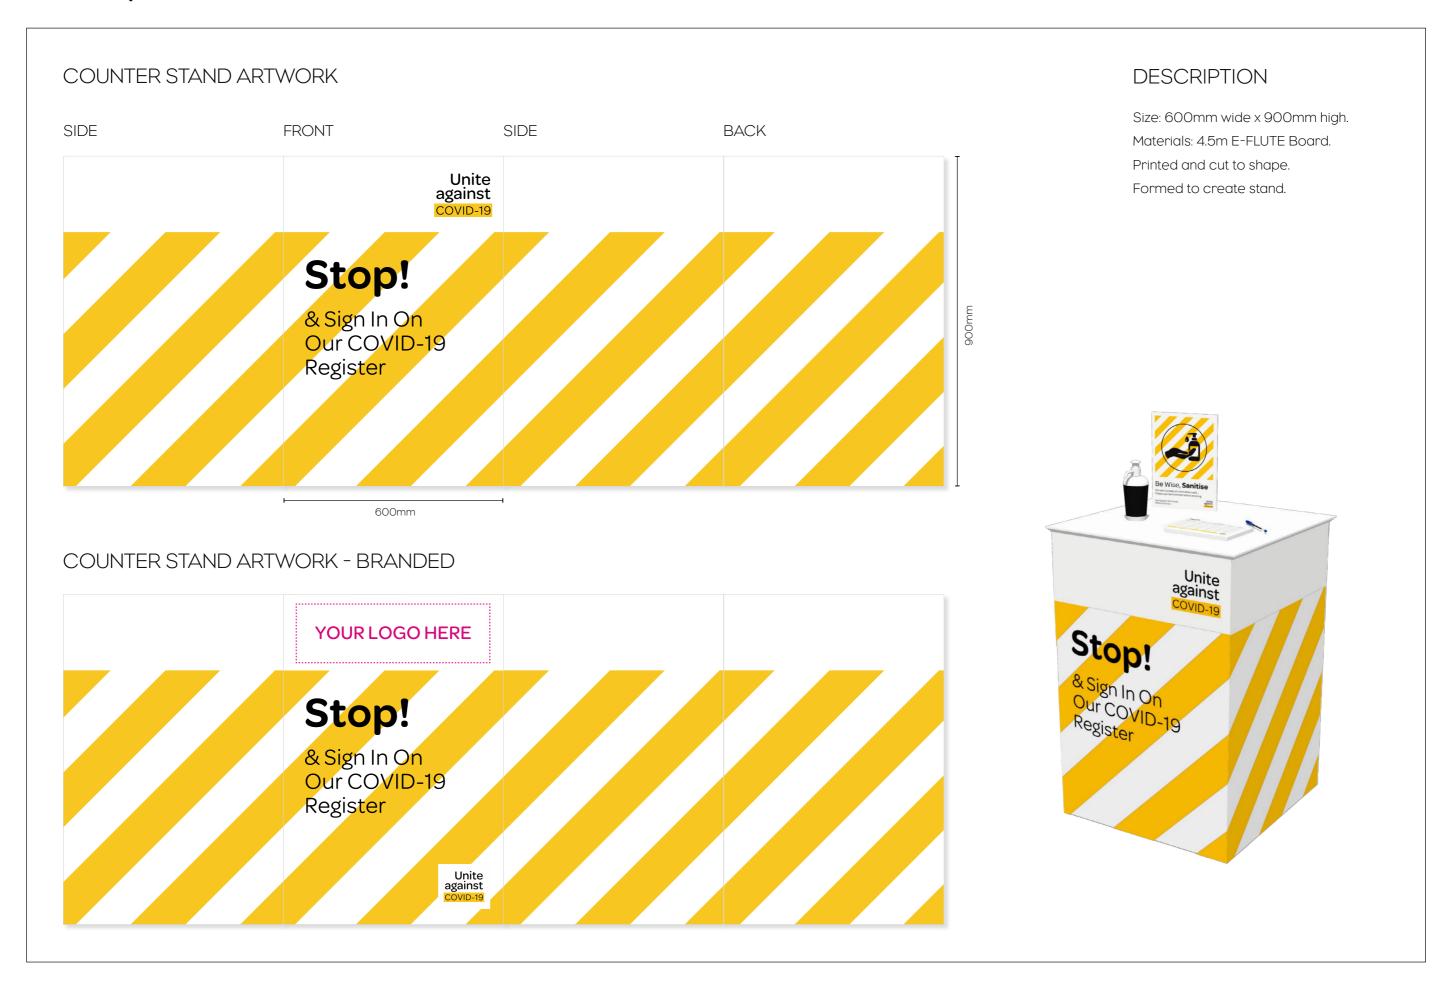

# STOP, SANITISE & SIGN IN COUNTER STAND

# **DESCRIPTION**

Suggested sizes A4 or A5 Pads.

Printed colour I side on IOOgsm uncoated paper.

Padded at the head with board back in lots of 25 pages.