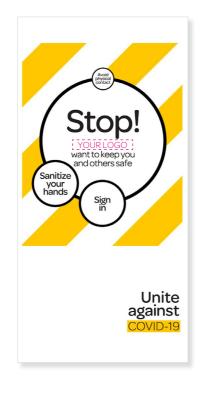

ed. #BeWiseSanitise

Unite against

### HAND SANTISER STRUT CARD ARTWORK - BRANDED



### **DESCRIPTION**

Size A3

Printed colour on I50gsm matt paper and mounted to board card with strut so can stand alone.



# **ACRYLIC BARRIER SCREEN**



# **OPEN FLAGS**

### SMALL DOUBLE SIDED TEARDROP FLAG ARTWORK VISUAL

A. WHITE FLAC





C. WHITE FLAC - BRANDED



D. BLACK FLAC - BRANDED



# **DESCRIPTION**

Size Options: Small (2.5m high) or Large (3.5m high).

Double sided teardrop flags.

Comes with printed flag poles, carry bag and base.

Base Options: Cround spike, water base, heavy metal base.

WE CAN
ALSO SUPPLY
SANDWICH BOARDS
& A WIDE RANCE OF
FABRIC DISPLAY
SOLUTIONS.

# **DIGITAL DISPLAY PLINTH**

### DICITAL DISPLAY ARTWORK

### STATIC ARTWORK







### STATIC ARTWORK - BRANDED









# **DESCRIPTION**

Free Standing Digital Media Display Plinth.

High Definition 1080px.

1900mm x 800mm in size.

Plugs in to standard power point.

Both WiFi & Enternet capable.

Software & Hardware included.

Comes with up to one hour set-up and support in Auckland area.

# **SHOPPING LIST**

# ORDER FORM

| ITEM                                   | CENERIC | BRANDED | QUANTITY |
|----------------------------------------|---------|---------|----------|
| STOP, SANITISE & SIGN IN COUNTER STAND |         |         |          |
| SIGN IN PADS A4:                       |         |         |          |
| 5-10 PADS                              |         |         |          |
| IO+ PADS                               |         |         |          |
| SIGN IN PADS A5: