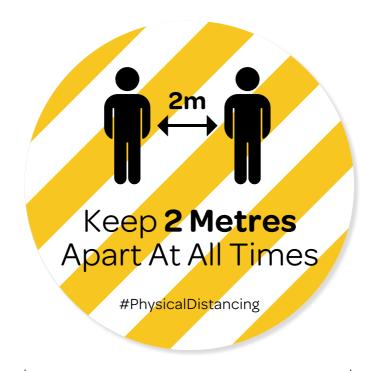

# PHYSICAL DISTANCING FLOOR STICKERS

### STICKER ARTWORK

A. BE SAFE KEEP YOUR SPACE!

Be Prepared. Not Scared. #PhysicalDistancing

300mm

C. BRANDED - BE SAFE KEEP YOUR SPACE!

B. KEEP 2 METRES APART

300mm

D. BRANDED - KEEP 2 METRES APART