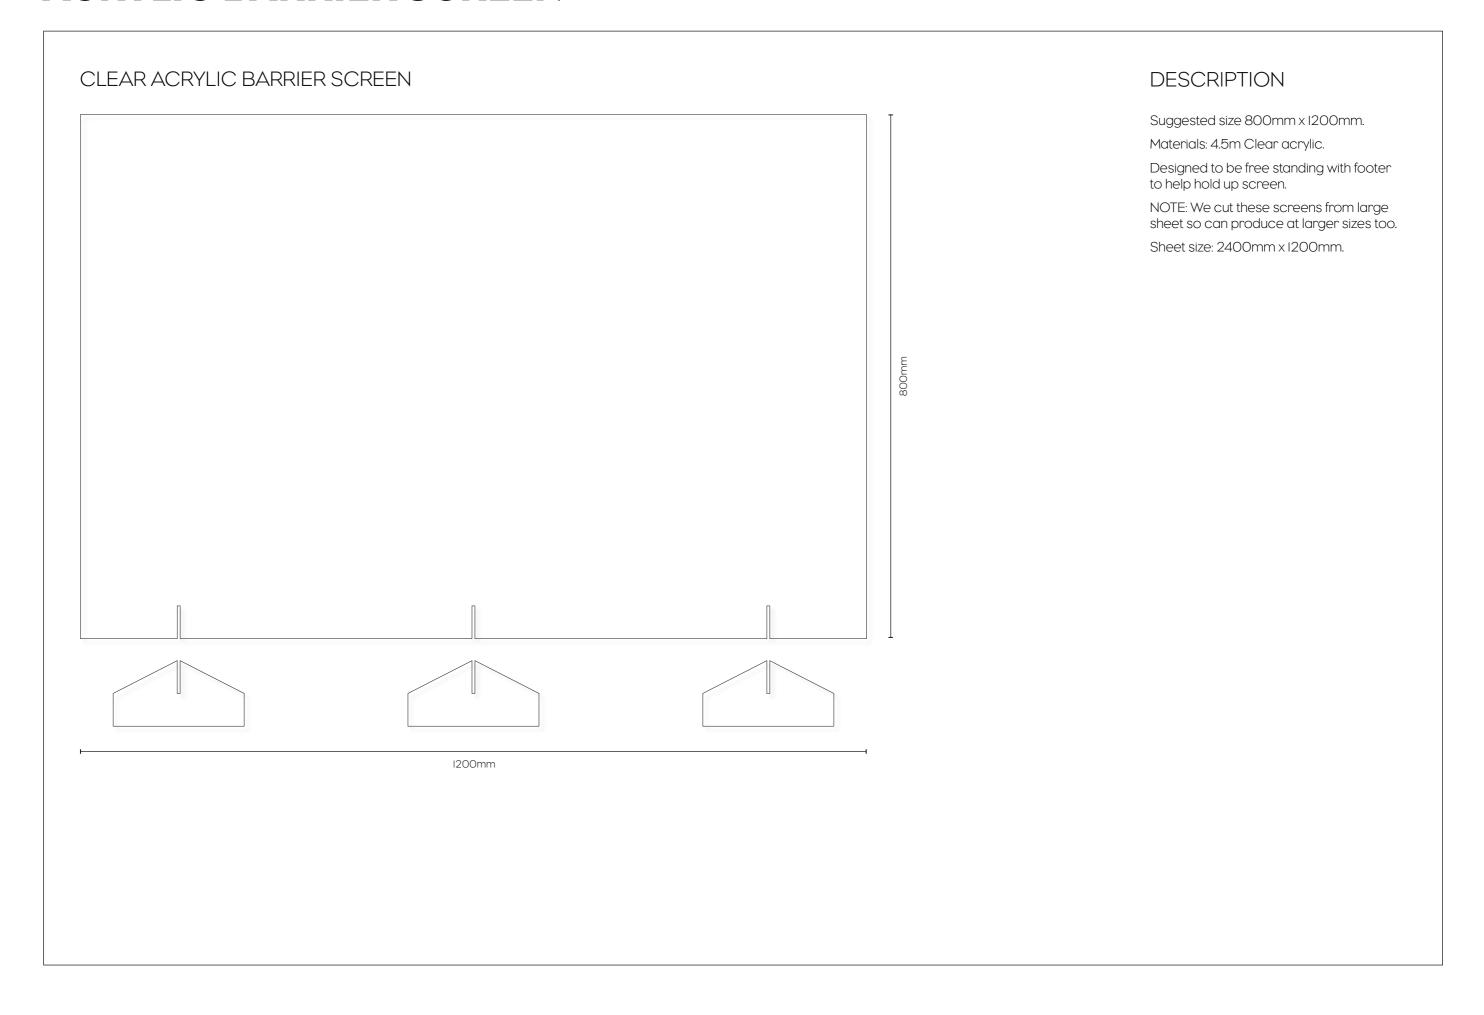

ARTWORK

I. KEEP 2M APART

J. BE WISE, SANITISE





# **DESCRIPTION**

Suggested sizes A2 & A3.

Printed colour I side on I50gsm matt paper.

Trimmed and packed.

You can order a variety of different artworks and different sizes as a package.

Eg. A2 Posters 20x (IOA & 5B & 5D).

NOTE: We can print these posters at different sizes and on different substrates.

# HAND SANITISER A3 STRUT CARD

### HAND SANTISER STRUT CARD ARTWORK



Be Wise, Sanitise

We want to keep you and others safe... Please use hand sanister before entering.

Be Prepared. Not Scared. #BeWiseSanitise

Unite against

### HAND SANTISER STRUT CARD ARTWORK - BRANDED



### **DESCRIPTION**

Size A3

Printed colour on I50gsm matt paper and mounted to board card with strut so can stand alone.



# **ACRYLIC BARRIER SCREEN**



# **OPEN FLAGS**

### SMALL DOUBLE SIDED TEARDROP FLAG ARTWORK VISUAL

A. WHITE FLAC





C. WHITE FLAC - BRANDED



D. BLACK FLAC - BRANDED



# **DESCRIPTION**

Size Options: Small (2.5m high) or Large (3.5m high).

Double sided teardrop flags.

Comes with printed flag poles, carry bag and base.

Base Options: Cround spike, water base, heavy metal base.

WE CAN
ALSO SUPPLY
SANDWICH BOARDS
& A WIDE RANCE OF
FABRIC DISPLAY
SOLUTIONS.

# **DIGITAL DISPLAY PLINTH**

### DICITAL DISPLAY ARTWORK

### STATIC ARTWORK







### STATIC ARTWORK - BRANDED









# **DESCRIPTION**

Free Standing Digital Media Display Plinth.

High Definition 1080px.

1900mm x 800mm in size.

Plugs in to standard power point.

Both WiFi & Enternet capable.

Software & Hardware included.

Comes with up to one hour