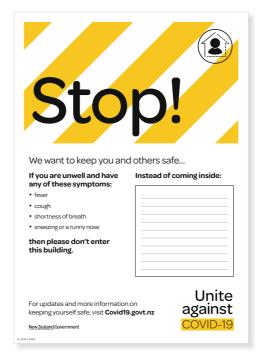

# STOP & SIGN IN ROLL UP BANNERS

# **ROLL UP BANNER ARTWORK** Unite against COVID-19 Stop! & Sign In On Our COVID-19 Register We are keeping track of ALL people who enter our business so we can be 110% prepared in ensuring we are kicking COVID-19 into touch! If you don't register You can't enter! 850mm

### **DESCRIPTION**

Suggested size 850mm x 2150mm.

Printed on block out roll up material.

Print mounted to stand.

Comes with print + stand, poles, carry bag.

NOTE:

We have a smaller (600mm x 1800mm) stands and larger (1200mm x 2150mm) available too.