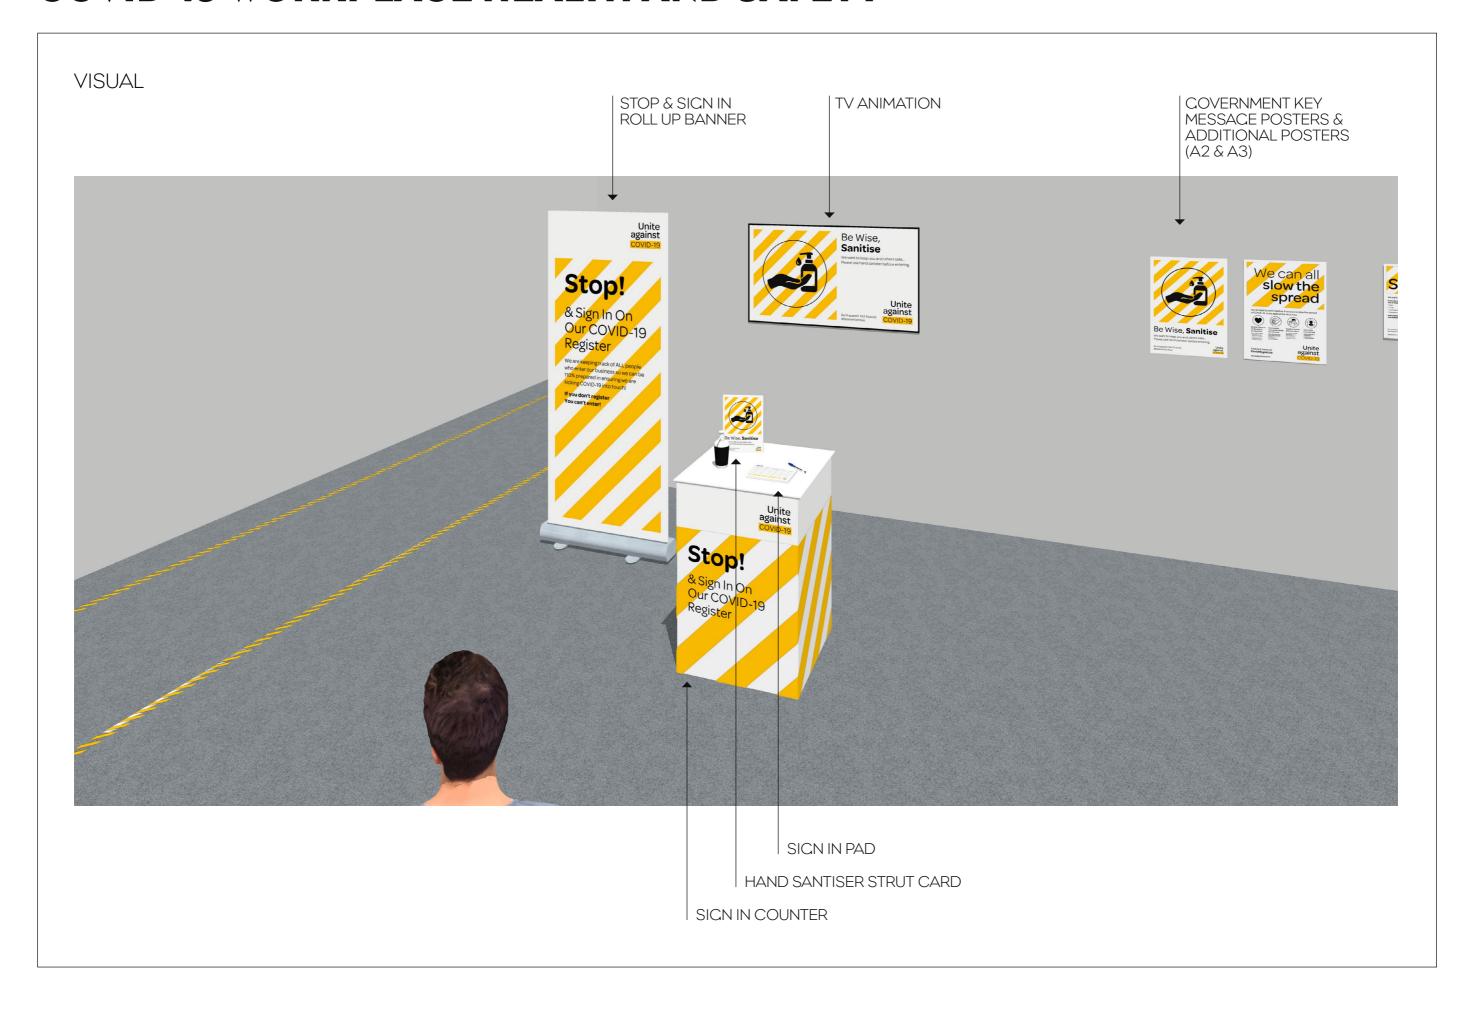

# STOP & SIGN IN ROLL UP BANNERS

# **ROLL UP BANNER ARTWORK** Unite against COVID-19 Stop! & Sign In On Our COVID-19 Register We are keeping track of ALL people who enter our business so we can be 110% prepared in ensuring we are kicking COVID-19 into touch! If you don't register You can't enter! 850mm

# STOP, SANITISE & SIGN IN COUNTER STAND

# SIGN IN PADS

# **COVERNMENT KEY MESSAGE POSTERS**